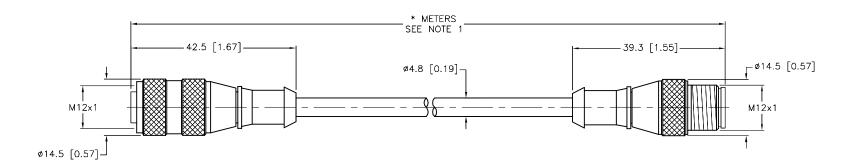

| CABLE LENGTH                 | TOLERANCE *                                                                 |  |  |  |  |
|------------------------------|-----------------------------------------------------------------------------|--|--|--|--|
| ALL LENGTHS                  | + 4% (OR 50mm) OF LENGTH<br>- 0% (OR 0mm) OF LENGTH<br>WHICHEVER IS GREATER |  |  |  |  |
| STRIP LENGTH                 | TOLERANCE *                                                                 |  |  |  |  |
| 0-7mm                        | ±0.5mm                                                                      |  |  |  |  |
| 8-29mm                       | ±1.0mm                                                                      |  |  |  |  |
| 30-49mm                      | ±2.0mm                                                                      |  |  |  |  |
| 50-69mm                      | ±3.0mm                                                                      |  |  |  |  |
| 70-100mm                     | ±4.0mm                                                                      |  |  |  |  |
| OVER 100mm                   | ±5.0mm                                                                      |  |  |  |  |
| * UNLESS OTHERWISE SPECIFIED |                                                                             |  |  |  |  |

## NOTES:

- 1. "\*" INDICATES CABLE LENGTH IN METERS. CONTACT TURCK TO ORDER SPECIFIC LENGTHS.
- 2. "/S90" DESIGNATES THERMOPLASTIC POLYURETHANE (TPU) CABLE JACKET.

| Н   | UPDATE CONDUCTOR SIZE TO 22 AWG | RDS | 04/28/14 | 44652   |
|-----|---------------------------------|-----|----------|---------|
| REV | DESCRIPTION                     | BY  | DATE     | ECO NO. |