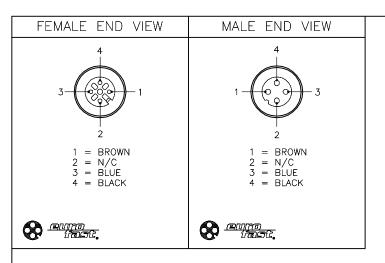

| <u> </u>                          |                                   |  |  |  |  |
|-----------------------------------|-----------------------------------|--|--|--|--|
| SPECIFICATIONS                    |                                   |  |  |  |  |
| CONTACT CARRIER MATERIAL          | NYLON OR TPU                      |  |  |  |  |
| MOLDED HEAD MATERIAL/COLOR        | TPU/YELLOW                        |  |  |  |  |
| CONTACT MATERIAL/PLATING          | BRASS/GOLD                        |  |  |  |  |
| COUPLING NUT MATERIAL/PLATING     | BRASS/NICKEL                      |  |  |  |  |
| RATED CURRENT [A]                 | 4.0 A                             |  |  |  |  |
| RATED VOLTAGE [V]                 | 250 V                             |  |  |  |  |
| OUTER CABLE JACKET MATERIAL/COLOR | TPU/GRAY                          |  |  |  |  |
| CONDUCTOR INSULATION MATERIAL     | PVC                               |  |  |  |  |
| NUMBER OF CONDUCTORS [AWG]        | 3x22 AWG                          |  |  |  |  |
| TEMPERATURE RANGE                 | -40°C to +90°C (-40°F to +194°F)  |  |  |  |  |
| PROTECTION CLASS                  | NEMA 1,3,4,6P AND IEC IP68, IP69K |  |  |  |  |